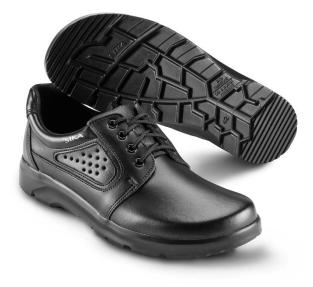

## 172000 Optimax

Lightweight and comfortable shoe made from breathable and durable Permair® leather. Slip resistant and shock absorbing outsole. The lightweight, flexible and sturdy design of the sole also minimises the risk of twist injuries. Shock absorbing and breathable inlay sole made from lightweight and antibacterial material, which is washable at 30 °C. Lining made from sweat transporting, breathable and durable material. Available in both black and white.

| Serie                 | Optimax                                                                                                    |
|-----------------------|------------------------------------------------------------------------------------------------------------|
| Speciel<br>features   | With perforations for extra breathability,                                                                 |
| Outsole               | Slip resistant and shock absorbing PU outsole                                                              |
| Upper                 | Breathable, water resistant and durable Permair® leather. With perforations for extra breathability        |
| Lining                | Sweat transporting, breathable and durable lining                                                          |
| Inlay sole/<br>Insole | Inlay sole of lightweight and antibacterial material. Shock absorbing and breathable.<br>Washable at 30 °C |
| Industries            | Hospital and Care, Food Service, Service industry and cleaning sector, Medical industry, Food industry     |
| Sizes                 | 35-50                                                                                                      |